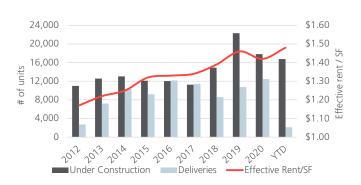

## SPOTLIGHT ON AUSTIN, TX MSA

**APRIL 2021** 





# **Market Overview**



53,703

Units of positive net absorption since 2015



3.5%

Average annual effective rent growth since 2012



§1,321

Average asking rent per unit as of Q1 2021



66,750

Units delivered since 2015 (16,766 units under construction as of Q1 2021)

#### **Average Monthly Market Rent Per Unit**



#### Pipeline vs Effective Rental Rate PSF



#### **Net Absorption vs Vacancy**



Data courtesy of Greysteel Research, CoStar Realty Information, Inc.
Survey includes multifamily properties greater than 10 units (269,764 units in aggregate). The following asset types are excluded from the survey: corporate, military, senior, student, and vacation.

# Austin, TX





### **RECENT TRANSACTIONS**

| PROPERTY                  | СІТҮ       | SALE DATE | YEAR BUILT | CLASS | UNITS |
|---------------------------|------------|-----------|------------|-------|-------|
| The Palms*                | San Marcos | Jan-21    | 1980       | С     | 88    |
| Peyton Place*             | Austin     | Dec-20    | 1984       | С     | 36    |
| SOCO                      | Austin     | Dec-20    | 2004       | В     | 122   |
| Dacy Lane Homes*