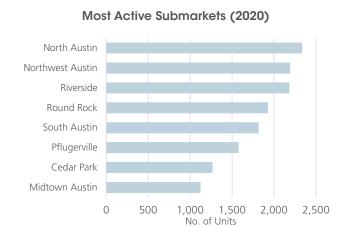

## SPOTLIGHT ON AUSTIN, TX MSA

**APRIL 2021** 





# **Market Overview**



53,703

Units of positive net absorption since 2015



3.5%

Average annual effective rent growth since 2012



§1,321

Average asking rent per unit as of Q1 2021



66,750

Units delivered since 2015 (16,766 units under construction as of Q1 2021)

#### **Average Monthly Market Rent Per Unit**



#### Pipeline vs Effective Rental Rate PSF



#### **Net Absorption vs Vacancy**



Data courtesy of Greysteel Research, CoStar Realty Information, Inc.
Survey includes multifamily properties greater than 10 units (269,764 units in aggregate). The following asset types are excluded from the survey: corporate, military, senior, student, and vacation.

# Austin, TX





### **RECENT TRANSACTIONS**

| PROPERTY                  | СІТҮ       | SALE DATE | YEAR BUILT | CLASS | UNITS |
|---------------------------|------------|-----------|------------|-------|-------|
| The Palms*                | San Marcos | Jan-21    | 1980       | С     | 88    |
| Peyton Place*             | Austin     | Dec-20    | 1984       | С     | 36    |
| SOCO                      | Austin     | Dec-20    | 2004       | В     | 122   |
| Dacy Lane Homes*          | Kyle       | Dec-20    | 2008       | В     | 19    |
| Cliff House*              | Austin     | Dec-20    | 1972       | С     | 18    |
| The Alden at Cedar Park   | Cedar Park | Nov-20    | 2020       | А     | 349   |
| The Michael at Presidio   | Austin     | Oct-20    | 2016       | А     | 415   |
| Lone Oak