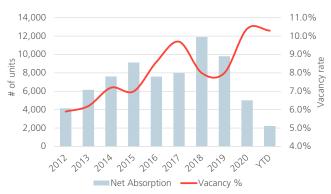

#### **Net Absorption vs Vacancy**

Data courtesy of Greysteel Research, CoStar Realty Information, Inc.
Survey includes multifamily properties greater than 10 units (269,764 units in aggregate). The following asset types are excluded from the survey: corporate, military, senior, student, and vacation.