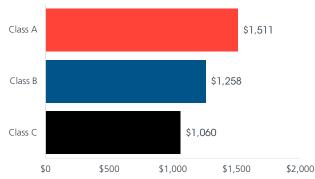

## SPOTLIGHT ON AUSTIN, TX MSA

**APRIL 2021** 





# **Market Overview**



53,703

Units of positive net absorption since 2015



3.5%

Average annual effective rent growth since 2012



§1,321

Average asking rent per unit as of Q1 2021



66,750

Units delivered since 2015 (16,766 units under construction as of Q1 2021)

#### **Average Monthly Market Rent Per Unit**



#### Pipeline vs Effective Rental Rate PSF



#### **Net Absorption vs Vacancy**



Data courtesy of Greysteel Research, CoStar Realty Information, Inc.
Survey includes multifamily properties greater than 10 units (269,764 units in aggregate). The following asset types are excluded from the survey: corporate, military, senior, student, and vacation.

# Austin, TX





### **RECENT TRANSACTIONS**

| PROPERTY                  | СІТҮ       | SALE DATE | YEAR BUILT | CLASS | UNITS |
|---------------------------|------------|-----------|------------|-------|-------|
| The Palms*                | San Marcos | Jan-21    | 1980       | С     | 88    |
| Peyton Place*             | Austin     | Dec-20    | 1984       | С     | 36    |
| SOCO                      | Austin     | Dec-20    | 2004